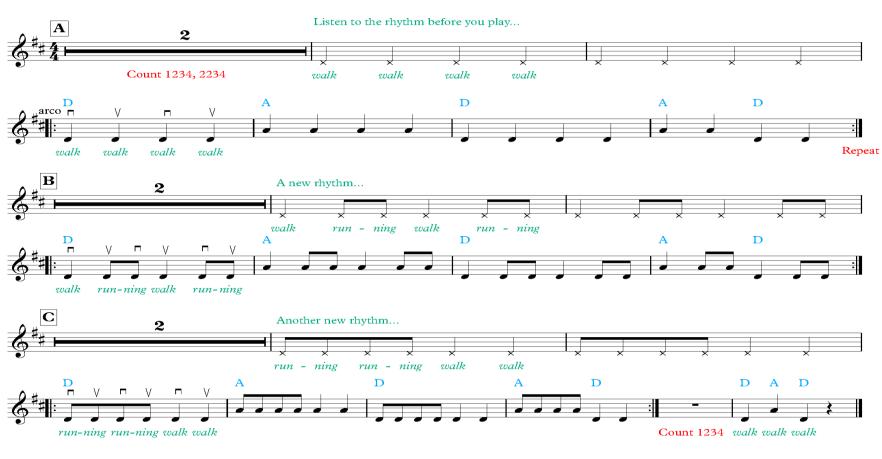

- If you're playing this one arco, use the bow energetically and pull the down bows and push the up bows.
- Listen carefully to the short and long sounds of new the rhythm in each variation before you play you'll hear it whilst you're counting the **resting bars**. Try clapping it and saying our rhythm words too.
- If the piece feels too long at first, try just one section (A, B, & C) at a time, and then put them together.

Violin

## Bow Down O Belinda

Traditional American Tune